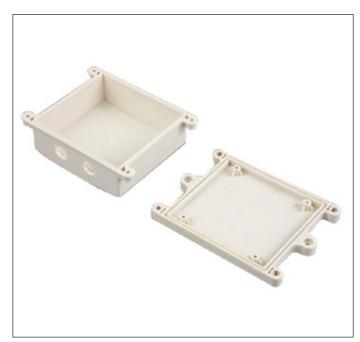

**Standard Accessories:** Top Cover x 1, Bottom Shell x 1, Rubber

Seal Strip x 1, Screw x 2