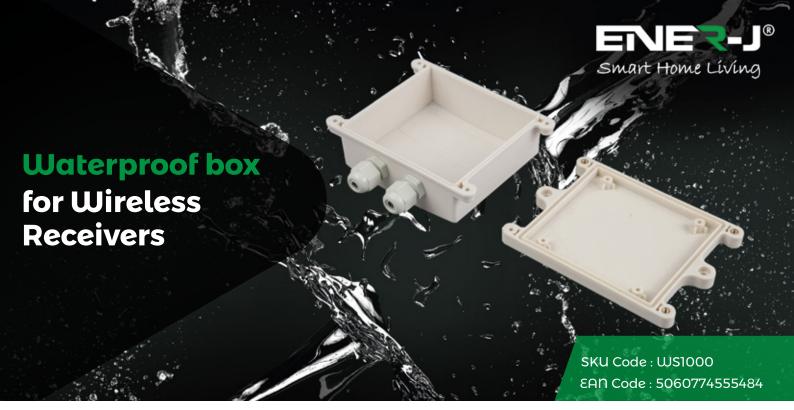

## **Features**

- ▶ **High-Quality ABS Material:** Made from high-quality ABS flame retardant material that feels very strong, completely non-toxic, does not produce harmful substances, ABS material can make the product have anti-corrosion, heat-resistant performance, and has certain toughness and hardness, prolong service life and repeated use.
- ➤ Suitable for Indoor and Outdoor Use: Suitable for indoor and outdoor electrical, communications, firefighting equipment. On a rainy day or strong sunshine weather, the wires are easily exposed to damage when exposed to the outside, and the junction box can be used to make the wires safer and extend the service life of the wires.
- **Easy Installation :** It is easy to Install. Check the manual guide for the assistance.

## **Technical Specifications**

| Item:                      | Waterproof Box for Wireless Receivers |
|----------------------------|---------------------------------------|
| Material:                  | ABS                                   |
| Size:                      | L90*W85*H40mm                         |
| Thickness of the box body: | 2.5mm                                 |
| Colour:                    | White                                 |
| Weight:                    | 80g                                   |
| Standard Control           | T C 1D " C " 1D "                     |